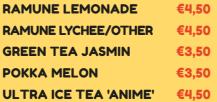

# **MAKE YOUR OWN CURRYCHIWA!**

#### **CHOOSE YOUR EXTRA'S**

| AV      | ( • 1 |  |
|---------|-------|--|
| - · · / |       |  |
|         |       |  |

| FRIED ONIONS        | FREE  |
|---------------------|-------|
| GRATED CHEESE       | €1,00 |
| GRATED VEGAN CHEESE | €1,50 |

| EXTRA PORK KATSU              | €6,50 |
|-------------------------------|-------|
| EXTRA CHICKEN KATSU           | €6,50 |
| EXTRA FRIED SHRIMP (3 PIECES) | €6,50 |
| EXTRA VEGAN KATSU (5 PIECES)  | €6,50 |
| EXTRA KARAAGE (4 PIECES)      | €6,50 |
| EXTRA CHEESE BALLS (5 PIECES) | €6,50 |
|                               |       |

| EXTRA RICE           | €3,00 |
|----------------------|-------|
| EXTRA UDON NOODLES   | €3,50 |
| EXTRA ORIGINAL SAUCE | €5,00 |

### **SET MENU** €19,80

#### **GYOZA VEGGIE 3 pcs**

CHICKEN OR PORK KATSU CURRY + RICE

MOCHI 1 pc